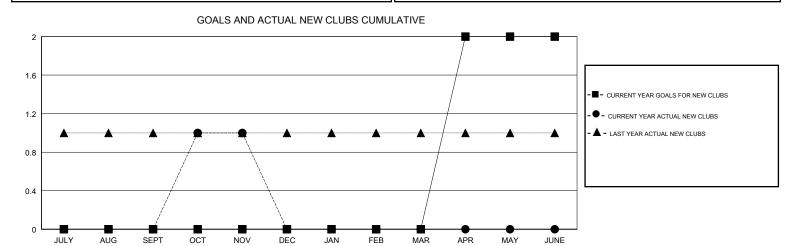

## **GREGORY GILLIAM LOCATION TEXAS GMT CA** Clubs Members RESULTS FOR 2018-2019 RESULTS FOR 2018-2019 NEW CLUB GOAL NEW CLUBS DROPPED CLUBS MEMBER GROWTH NET MEMBER GROWTH DROPPED QUARTER QUARTER GOAL ACTUAL MEMBERS ACTUAL (including transfers) 0 0 19 72 60 JULY/AUG/SEPT JULY/AUG/SEPT 19 52 38 OCT/NOV/DEC OCT/NOV/DEC 0 0 0 0 0 19 JAN/FEB/MAR JAN/FEB/MAR 2 0 0 0 0 29 APR/MAY/JUNE APR/MAY/JUNE