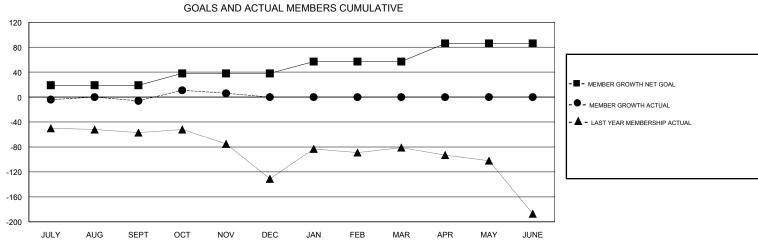

## **GREGORY GILLIAM LOCATION TEXAS GMT CA** Clubs Members RESULTS FOR 2018-2019 RESULTS FOR 2018-2019 NEW CLUB GOAL NEW CLUBS DROPPED CLUBS MEMBER GROWTH NET MEMBER GROWTH DROPPED QUARTER QUARTER GOAL ACTUAL MEMBERS ACTUAL (including transfers) 0 0 19 72 60 JULY/AUG/SEPT JULY/AUG/SEPT 19 52 38 OCT/NOV/DEC OCT/NOV/DEC 0 0 0 0 0 19 JAN/FEB/MAR JAN/FEB/MAR 2 0 0 0 0 29 APR/MAY/JUNE APR/MAY/JUNE